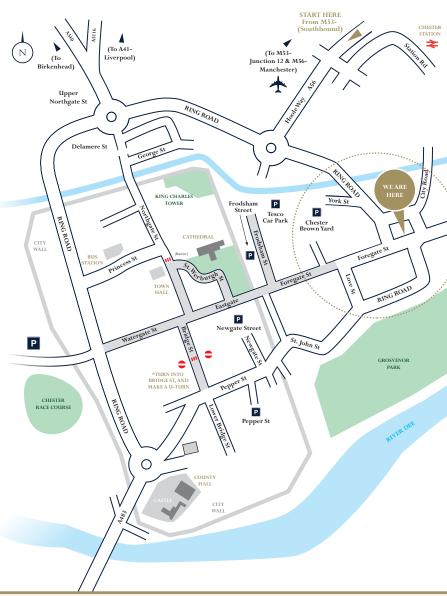

#### PARKING INFORMATION

Heritage Place, 1-2 Grosvenor Court, Foregate Street, Chester, CH1 1HG

## The nearest pay & display car parks to this address (in order of distance) are as follow:

- Chester Browns Yard, Bold Place/York Street 75 spaces (NCP)
- Frodsham Square (Tesco Car Park) -550 Spaces
- Frodsham Street 93 Spaces
- Newgate Street (Grosvenor Car Park) 516 Spaces (NCP)
- Pepper Street 287 Spaces (NCP)
- One hour parking is available on City Road between 8.00 a.m. to 6.00 p.m.

#### Park & Ride & Rail Bus Service are as follows:

- A Park & Ride is in operation from Boughton Heath off the A41 (Sainsbury's roundabout)
  This bus stops directly outside Grosvenor Court, Chester
- A Park & Ride is in operation from Wrexham Road, Junction 38 off the A55 (Chester/Wrexham roundabout) This bus stops in Pepper Street, Chester
- There is also a free bus service in operation from Chester Railway station. This bus stops directly outside Grosvenor Court, Chester